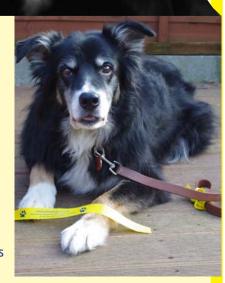

IF you're walking your dog and see a pooch with a yellow ribbon on its lead or yellow bandana around its neck the message is clear - this dog needs some space.

The yellow ribbon and bandana are part of the Yellow Dog UK Campaign, which was set up to focus on dogs that could be in training, recovering from an operation, being rehabilitated, unwell, a bit nervous

A project spokesman said: "All donations and profits will be used to promote awareness of the campaign. We will promote it until everyone in the UK recognises the yellow dogs' need for space."

Dog owners are being asked not to approach other pets in the yellow apparel because it is indicating that these pooches can't or don't want to be close to other dogs.